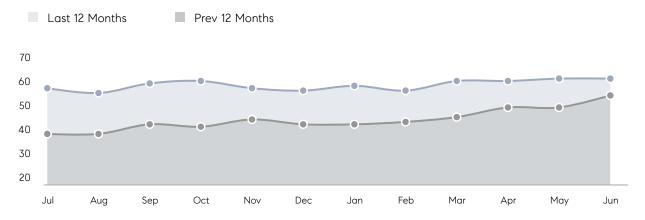

| 93%         | 100%        |          |
|                | AVERAGE SOLD PRICE | \$5,152,067 | \$1,030,000 | 400%     |
|                | # OF CONTRACTS     | 2           | 3           | -33%     |
|                | NEW LISTINGS       | 4           | 8           | -50%     |
| Condo/Co-op/TH | AVERAGE DOM        | -           | -           | -        |
|                | % OF ASKING PRICE  | -           | -           |          |
|                | AVERAGE SOLD PRICE | -           | -           | -        |
|                | # OF CONTRACTS     | 0           | 0           | 0%       |
|                | NEW LISTINGS       | 0           | 0           | 0%       |
|                |                    |             |             |          |

## Alpine

JUNE 2023

#### Monthly Inventory



#### Contracts By Price Range



#### Listings By Price Range



# COMPASS



Compass makes no representations or warranties, express or implied, with respect to future market conditions or prices of residential product at the time the subject property or any competitive property is complete and ready for occupancy or with respect to any report, study, finding, recommendation or other information provided by Compass herein. Moreover, no warranty, express or implied, is made or should be assumed regarding the accuracy, adequacy, completeness, legality, reliability, merchantability or fitness for a particular purpose of any information, in part or whole, contained herein. All material is presented with the understanding that Compass shall not be deemed to provide legal, accounting or other