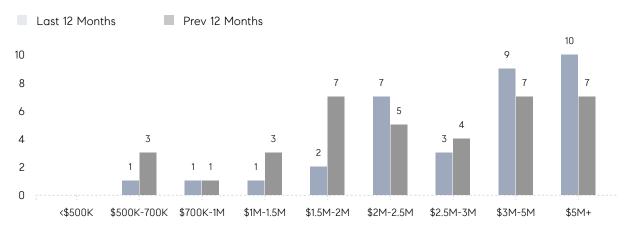

|
|                | AVERAGE SOLD PRICE | \$5,152,067 | \$1,030,000 | 400%     |
|                | # OF CONTRACTS     | 2           | 3           | -33%     |
|                | NEW LISTINGS       | 4           | 8           | -50%     |
| Condo/Co-op/TH | AVERAGE DOM        | -           | -           | -        |
|                | % OF ASKING PRICE  | -           | -           |          |
|                | AVERAGE SOLD PRICE | -           | -           | -        |
|                | # OF CONTRACTS     | 0           | 0           | 0%       |
|                | NEW LISTINGS       | 0           | 0           | 0%       |
|                |                    |             |             |          |

## Alpine

JUNE 2023

#### Monthly Inventory



#### Contracts By Price Range



#### Listings By Price Range



# COMPASS



Compass makes no representations or warranties, express or implied, with respect to future market conditions or prices of residential product at the time the subject property or any competitive property is complete and ready for occupancy or with respect to any report, study, finding, recommendation or other information provided by Compass herein. Moreover, no warranty, express or implied, is made or should be assumed regarding the accuracy, adequacy, completeness, legality, reliability, merchantability or fitness for a particular purpose of any information, in part or whole, contained herein. All material is presented with the understanding that Compass shall not be deemed to provide legal, accounting or other professional services. This is n