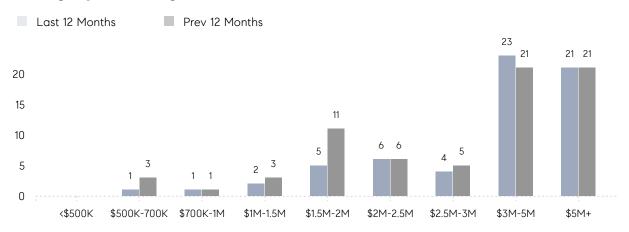

AGE SOLD PRICE | \$5,152,067 | \$1,030,000 | 400%     |
|                | # OF CONTRACTS     | 2           | 3           | -33%     |
|                | NEW LISTINGS       | 4           | 8           | -50%     |
| Condo/Co-op/TH | AVERAGE DOM        | -           | -           | -        |
|                | % OF ASKING PRICE  | -           | -           |          |
|                | AVERAGE SOLD PRICE | -           | -           | -        |
|                | # OF CONTRACTS     | 0           | 0           | 0%       |
|                | NEW LISTINGS       | 0           | 0           | 0%       |
|                |                    |             |             |          |

## Alpine

JUNE 2023

#### Monthly Inventory



#### Contracts By Price Range



#### Listings By Price Range



# COMPASS



Compass makes no representations or warranties, express or implied, with respect to future market conditions or prices of residential product at the time the subject property or any competitive property is complete and ready for occupancy or with respect to any report, study, finding, recommendation or other information provided by Compass herein. Moreover, no warranty, express or implied, is made or should be assumed regarding the accuracy, adequacy, completeness, legality, reliability, merchantability or fitness for a particular purpose of any information, in part or whole, contained herein. All material is presented with the understanding that Compass shall not be deemed to provide legal, accounting or other professional services. This is not intended to solicit the purch